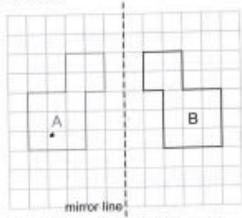

01:05

05:01

05:05

05:10

1 mark

Reflect shape A in the mirror line. Label the reflected shape B.

1 mark

Aisha recorded how much rain fell in her garden each day for 7 days. She recorded the daily totals in the table below.