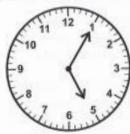

The nearest £100

The nearest £1000

1 mark

The clock below shows the time that Craig needs to wake up in the morning to start his paper round.

Circle the time he needs to set the alarm on his digital clock for.

01:05

05:01

05:05

05:10

1 mark

Reflect shape A in the mirror line. Label the reflected shape B.

1 mark

Aisha recorded how much rain fell in her garden each day for 7 days. She recorded the daily totals in the table below.