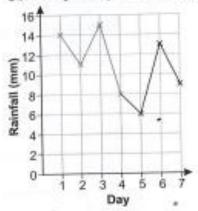

Use the information in the table to complete the line graph.

| Day | Rainfall (mm) |  |  |
|-----|---------------|--|--|
| 1   | 14            |  |  |
| 2   | 11            |  |  |
| 3   | 15            |  |  |
| 4   | 8<br>6<br>13  |  |  |
| 5   |               |  |  |
| 6   |               |  |  |
| 7   | 9             |  |  |

1 mark

Which day had the smallest amount of rainfall?

1 mark

Only Scroll down if you have finished your homework.

Answers to be revealed on the next page!

Topic tested: LINE GRAPHS