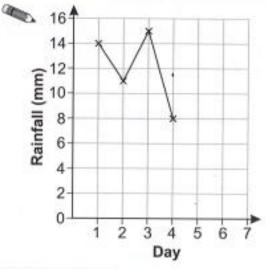

Use the information in the table to complete the line graph.

| Day | Rainfall (mm) |  |  |
|-----|---------------|--|--|
| 1   | 14            |  |  |
| 2   | 11            |  |  |
| 3   | 15            |  |  |
| 4   | 8<br>6<br>13  |  |  |
| 5   |               |  |  |
| 6   |               |  |  |
| 7   | 9             |  |  |

1 mark

Which day had the smallest amount of rainfall?

1 mark

Only Scroll down if you have finished your homework.

Answers to be revealed on the next page!