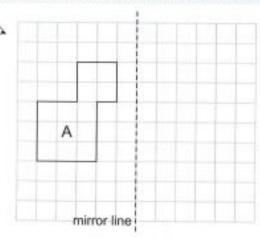

01:05

05:01

05:05

05:10

1 mark

Reflect shape A in the mirror line. Label the reflected shape B.

1 mark

Aisha recorded how much rain fell in her garden each day for 7 days. She recorded the daily totals in the table below.